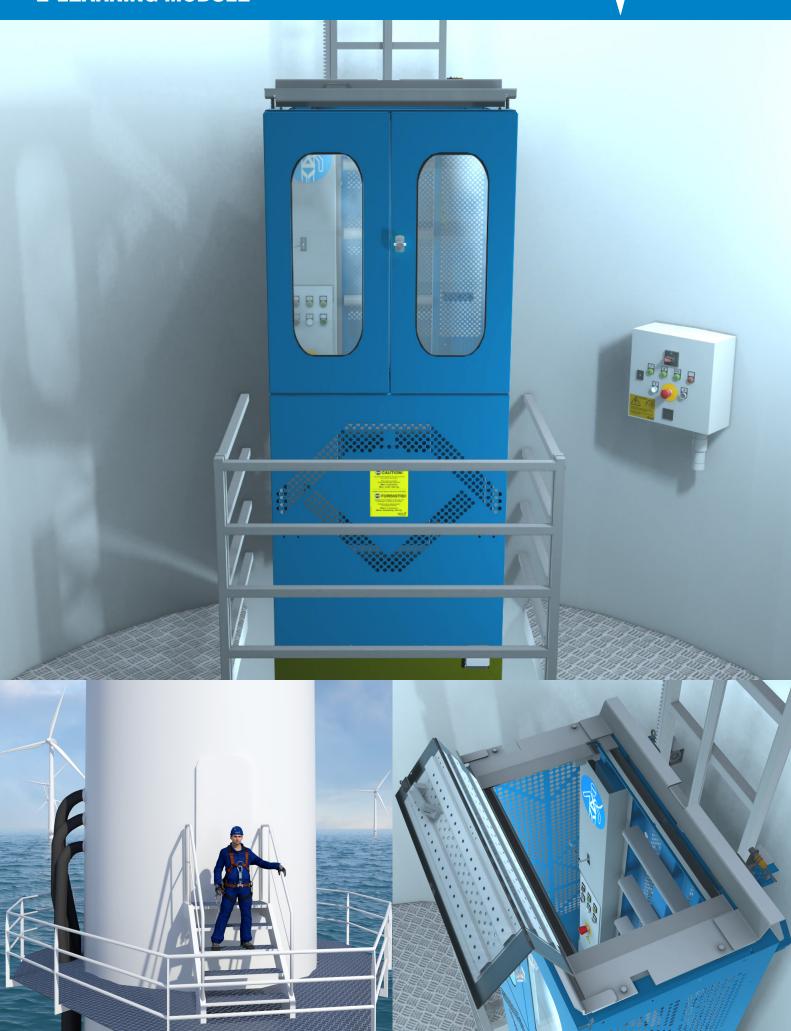

**Objectives:** To teach the participant the key components of the service lift, as well as the correct way of inspecting the components before daily usage of the lift. The participant will gain knowledge of how to operate the lift and how to react during abnormal conditions including how to evacuate from the lift.

#### **Content:**

Chapter 1 - Introduction to the e-learning

Chapter 2 - Key components and their function

Chapter 3 - Daily inspection of the lift

Chapter 4 - Operation of the lift

Chapter 5 - Abnormal conditions and evacuation