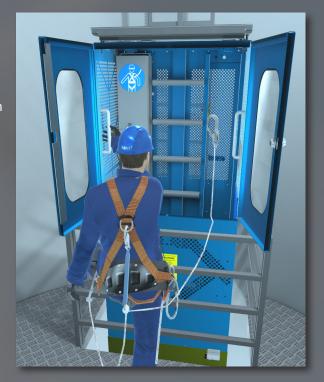

**Objectives:** To teach the participant the key components of the service lift, as well as the correct way of inspecting the components before daily usage of the lift. The participant will gain knowledge of how to operate the lift and how to react during abnormal conditions including how to evacuate from the lift.

#### **Content:**

Chapter 1 - Introduction to the e-learning

Chapter 2 - Key components and their function

Chapter 3 - Daily inspection of the lift

Chapter 4 - Operation of the lift

Chapter 5 - Abnormal conditions and evacuation