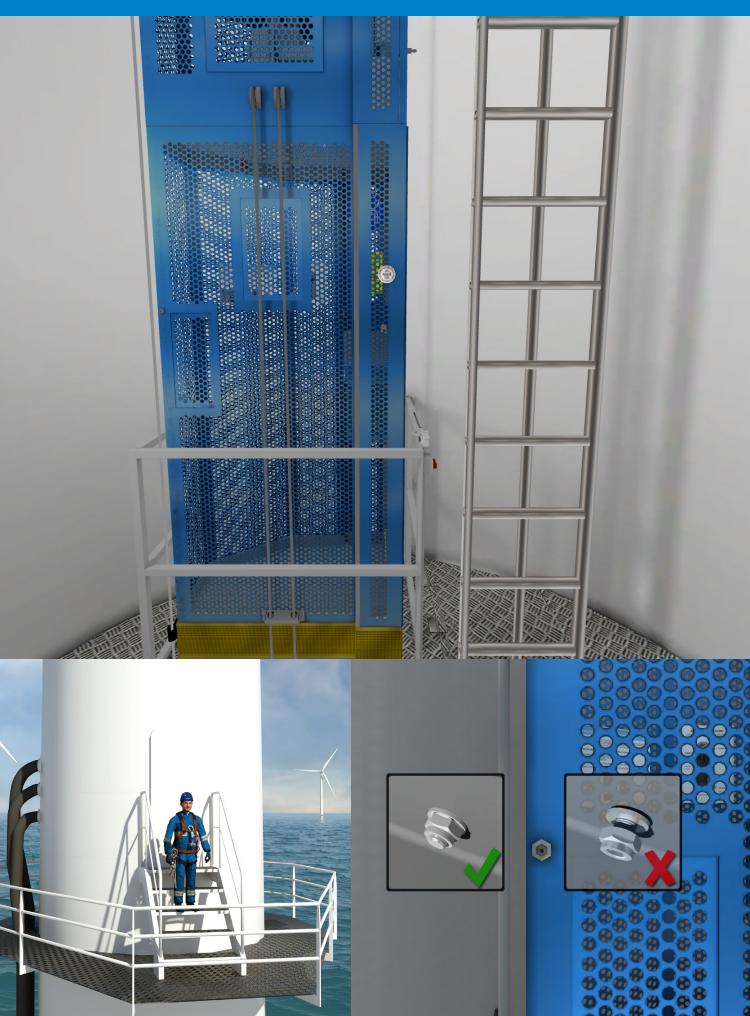

**Objectives:** To learn key components of the service lift, as well as the correct way of inspecting the components before every day usage of the lift. The participant will also gain knowledge of how to operate with the lift and how to react in cases of breakdown.

## **Content:**

Chapter 1 - Introduction to the module

Chapter 2 - Introduction to the lift key components and their function

Chapter 3 -Daily inspection of the lift

Chapter 4 - Operation of the lift

Chapter 5 - How to act in an event of a breakdown