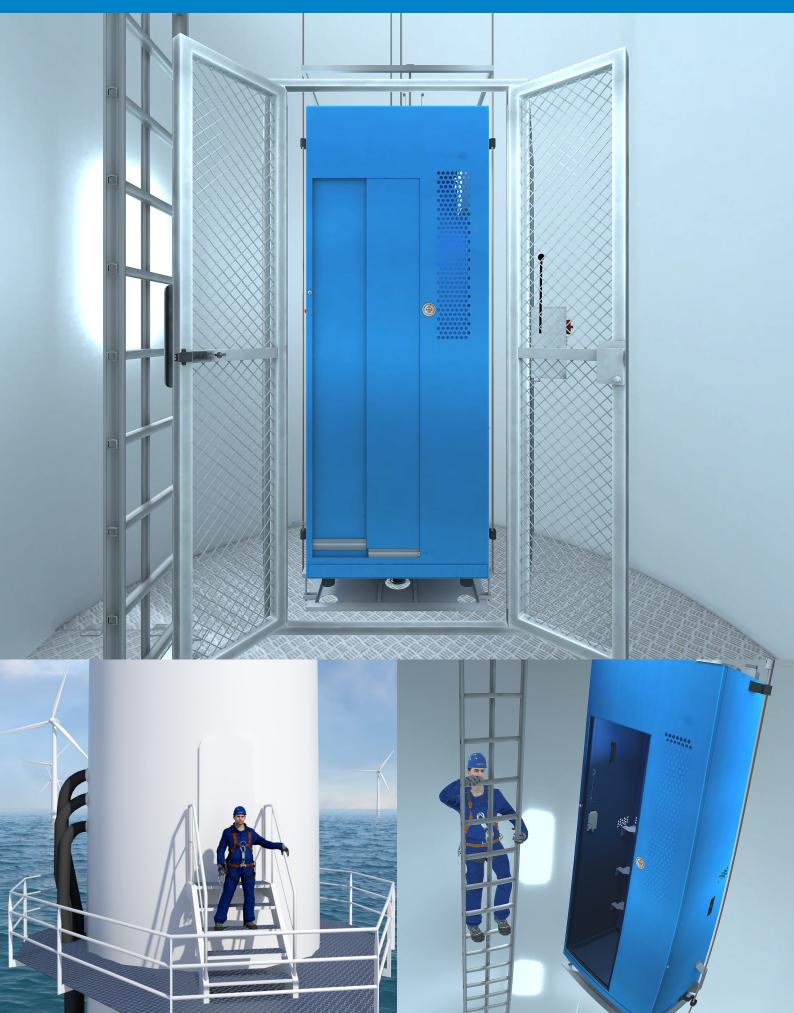

# **E-LEARNING MODULE**

**Target group:** Everyone operating an Avanti service lift model Shark L.

**Goal:** To enable a participant to safely conduct a correct inspection of the lift before use and to operate the service lift during normal and abnormal conditions.

**Objectives:** To teach the participant the key components of the service lift, as well as the correct way of inspecting the components before daily usage of the lift. The participant will gain knowledge of how to operate the lift and how to react during abnormal conditions including how to evacuate from the lift.